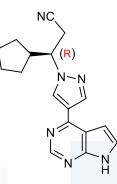

**Certificate of Analysis** 

| Product Name:           | INCB018424                                                 |
|-------------------------|------------------------------------------------------------|
| Synonym:                | Ruxolitinib                                                |
| CAS No:                 | 941678-49-5                                                |
| Prod. No:               | CT-INCB                                                    |
| Lot No:                 | 19                                                         |
| Batch Empirical Formula | C <sub>17</sub> H <sub>18</sub> N <sub>6</sub>             |
| Batch Empirical Wt      | 306.4                                                      |
| Solubility              | Soluble in DMSO                                            |
| Storage                 | Store at 0 °C (short term), -20 °C (long term), desiccated |