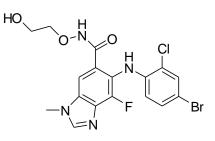

## **Certificate of Analysis**

| Product Name:           | AZD-6244                                                   |
|-------------------------|------------------------------------------------------------|
|                         |                                                            |
| Synonym:                | ARRY-142886, Selumetinib                                   |
| CAS No:                 | 606143-52-6                                                |
| Prod. No:               | CT-A6244                                                   |
| Lot No:                 | СТ-009                                                     |
| Batch Empirical Formula | $C_{17}H_{15}BrClFN_4O_3\cdot 0.3H_2O$                     |
| Batch Empirical Wt      | 463.1                                                      |
| Solubility              | Soluble in DMSO                                            |
| Storage                 | Store at 0 °C (short term), -20 °C (long term), desiccated |